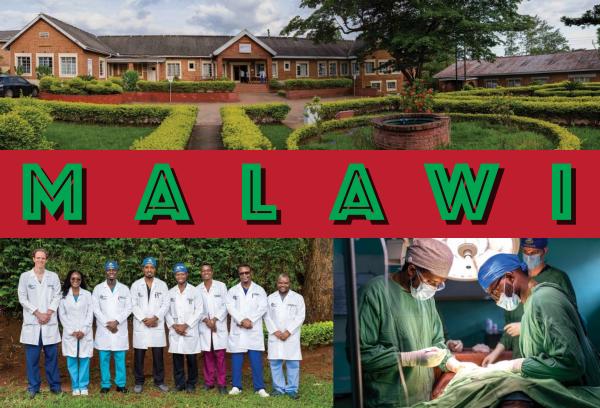

## malamulo adventist hospital

- \* A major training site for southeast Africa
- \* Over 1,000 students in the College of Health Sciences
- \* 9 physicians in the surgical residency program
- \* Now a Global Campus of LLU
- \* Construction of a new surgical and dental building completed August 2024.
- \* \$30,000 to fully equip the 6 new operating rooms with tables, lights, anesthesia machines and expanded surgical instruments.