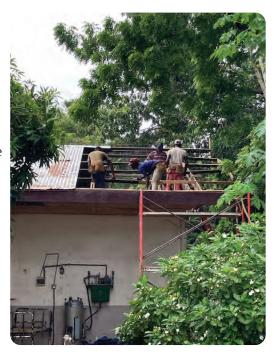

# Béré Adventist Hospital, Chad Dr. Staci Davenport SM'14

Medical Auxiliary funds are being used towards the construction of a new operating room complex. The first stages of remodeling the current campus buildings and moving the garage have begun. New roofing is being installed for the post op ward and administrative building. The veranda is being fixed with reinforced footings and a new sidewalk. These campus developments are initial steps towards becoming a Pan African Academy of Christian Surgeons (PAACS) training site.