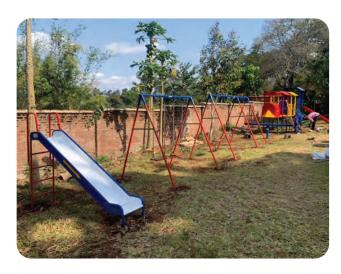

Your support is certainly improving the quality of care in the Béré community!

In March we received a generous donation of funds towards our school. We needed safe play equipment that will last for many years to come. We have completed the installation of our new playground and opened it up to our community as a safe play space as well. Please pass our gratitude on to the members of the Medical Auxiliary.