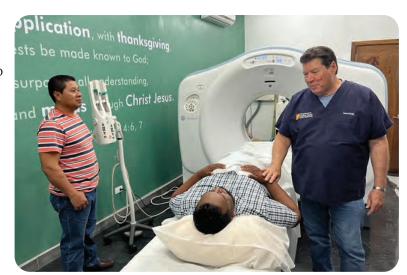

# La Loma Luz Adventist Hospital, Belize Dr. Jeffrey Cho SM'14 and family

Here at La Loma Luz Adventist Hospital, our hearts are full as we praise the Lord for His never-ending showers of mercy and grace! By His grace alone, the Sylvan N. Roberts Jr. Memorial Imaging Center has undergone a dramatic transformation over the past few months. A special dedication service was held on May 7, 2023 with the board members of LLLAH and some of Sylvan's family members present. A 64-slice CT scanner and digital mammography machine were installed and the first CT patient was scanned on 23 May 2023. This scanner is the best in the area and will be a great service to the people of Belize. The imaging center features encouraging Bible verses on the signage and walls.

As the imaging center launches, our prayer is that it can be a powerful center of influence that the Lord uses to open the way for His gospel of love to be experienced by our patients and staff in a tangible way. The leadership and staff of La Loma Luz Adventist Hospital is extremely grateful to the Medical Auxiliary for your invaluable support, which helped to make this whole project possible.