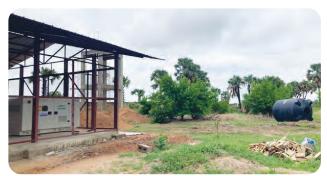

# Béré Adventist Hospital, Chad Dr. Staci Davenport SM'14

Medical Auxiliary funds are being used towards the construction of a new operating room complex. The first stages of remodeling the current campus buildings and moving the garage have begun. New roofing is being installed for the post op ward and administrative building. The veranda is being fixed with reinforced footings and a new sidewalk. These campus developments are initial steps towards becoming a Pan African Academy of Christian Surgeons (PAACS) training site.