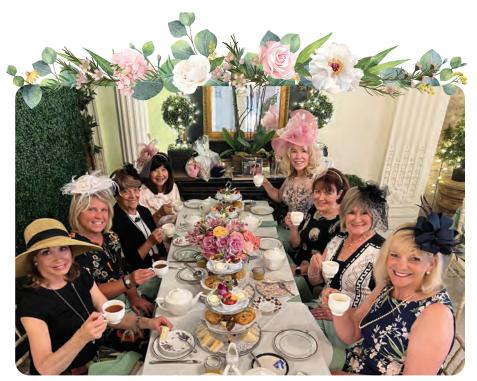

We hope that many of you can join us at our Fall Luncheon on Tuesday, October 17 at the historic Grigsby Building in downtown Redlands. You will be inspired by news and stories including a report from Dr. Denny Hong who is currently serving at Kendu Adventist Hospital, Kenya. We will also feature an opportunity to contribute gifts to the families of those serving overseas.

# Fall Luncheon

Join us
Tuesday, October 17, 2023
11:00 a.m.
at the historic Grigsby Building
in Redlands.

Meet and make friends and help support our Mission-based alumni. Further details will be available on our website: https://llumedaux.org/

Total Liabilites & Equity 1,042,251.53

Dr. Denny Hong, Luncheon Mission Speaker, and Family

The traditional Past Presidents' Tea on June 1, 2023 included (L to R):
Marina Raines, Maggie Cotton, Dixie Watkins, Lynda Chan,
Danielle Hoxie, Merle Hildebrand, Jolene Hilliard, Donna Hadley